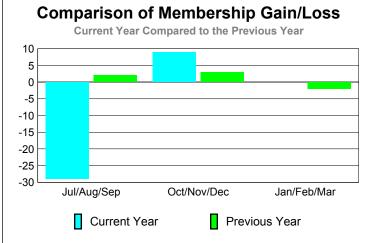

# Comparison of Club Gain/Loss Current Year Compared to the Previous Year 6 4 2 0 -2 -4 -6 Jul/Aug/Sep Oct/Nov/Dec Jan/Feb/Mar Current Year Previous Year

### YTD Status Quo Clubs 2012-2013

| <u> </u>    |                           |                              |                                  |                                 |                                 |
|-------------|---------------------------|------------------------------|----------------------------------|---------------------------------|---------------------------------|
|             | <u>Membership</u> Results |                              |                                  |                                 | <u>Membership</u>               |
|             | 2012-2013                 |                              |                                  |                                 | 2011-2012                       |
| Month       | Net<br>Memb<br>Goal       | Actual<br>New<br><u>Memb</u> | Actual<br>Dropped<br><u>Memb</u> | Gain/<br>Loss of<br><u>Memb</u> | Gain/<br>Loss of<br><u>Memb</u> |
| Jul/Aug/Sep | 33                        | 43                           | -72                              | -29                             | 2                               |
| Oct/Nov/Dec | 20                        | 24                           | -15                              | 9                               | 3                               |
| Jan/Feb/Mar | 6                         |                              |                                  |                                 | -2                              |
| Totals      | 59                        | 67                           | -87                              | -20                             | 3                               |