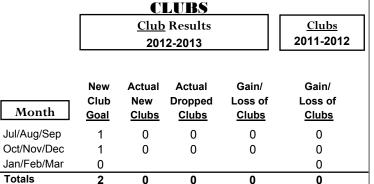

## GMT: HOWARD PATRICK LEE Location: NETHERLANDS GMT CA: 4



## Club Results 2012-2013 Goal, New, Dropped, Gain/Loss 1 0.8 0.6 0.4 0.2 0 Jul/Aug/Sep Oct/Nov/Dec Jan/Feb/Mar Goal Actual Dropped Gain Loss C

# Comparison of Club Gain/Loss Current Year Compared to the Previous Year 6 4 2 0 -2 -4 -6 Jul/Aug/Sep Oct/Nov/Dec Jan/Feb/Mar Current Year Previous Year

### YTD Status Quo Clubs 2012-2013



| <u> </u>    |                           |                              |                                  |                                 |                                 |
|-------------|---------------------------|------------------------------|----------------------------------|---------------------------------|---------------------------------|
|             | <u>Membership</u> Results |                              |