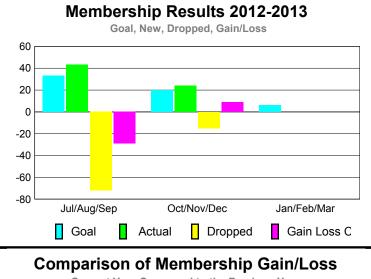

## Club Results 2012-2013 Goal, New, Dropped, Gain/Loss 1 0.8 0.6 0.4 0.2 0 Jul/Aug/Sep Oct/Nov/Dec Jan/Feb/Mar Goal Actual Dropped Gain Loss C

### YTD Status Quo Clubs 2012-2013

| <u> </u>    |                           |                              |                                  |                                 |                                 |
|-------------|---------------------------|------------------------------|----------------------------------|---------------------------------|---------------------------------|
|             | <u>Membership</u> Results |                              |                                  |                                 | <u>Membership</u>               |
|             | 2012-2013                 |                              |                                  |                                 | 2011-2012                       |
| Month       | Net<br>Memb<br>Goal       | Actual<br>New<br><u>Memb</u> | Actual<br>Dropped<br><u>Memb</u> | Gain/<br>Loss of<br><u>Memb</u> | Gain/<br>Loss of<br><u>Memb</u> |
| Jul/Aug/Sep | 33                        | 43                           | -72                              | -29                             | 2                               |
| Oct/Nov/Dec | 20                        | 24                           | -15                              | 9                               | 3                               |
| Jan/Feb/Mar | 6                         |                              |                                  |                                 | -2                              |
| Totals      | 59                        | 67                           | -87                              | -20                             | 3                               |